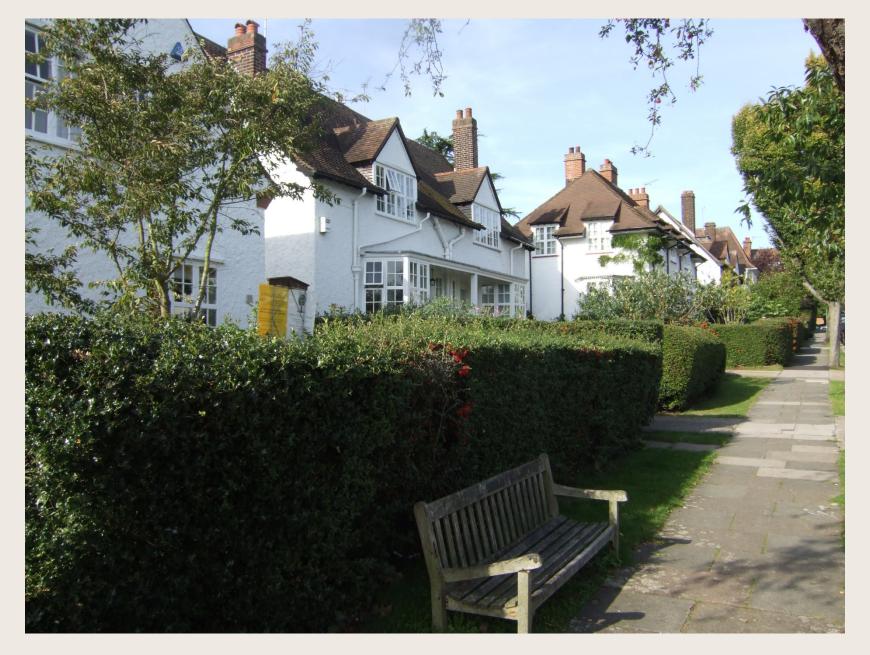

"Without the prior consent of the Trust no garden or forecourt shall be built upon nor the general appearance be substantially altered nor any garden be substantially paved over."

"Without the consent of the Trust no boundary or other walls or fences shall be erected nor shall any trees or hedges be cur down or destroyed or removed."