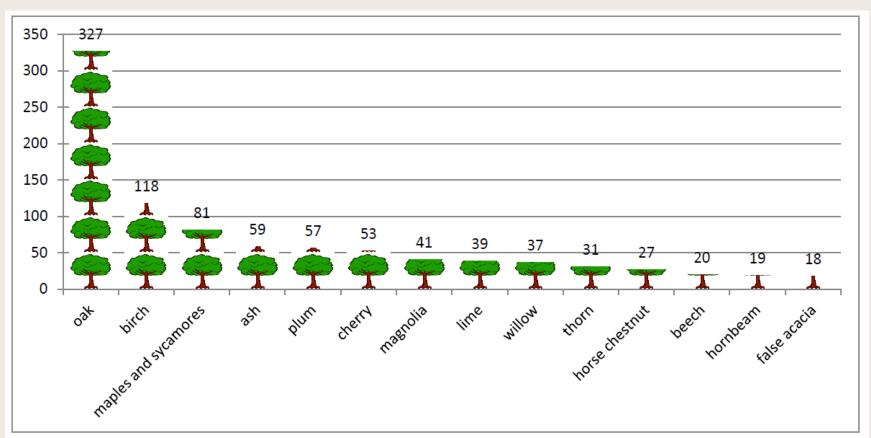

**Fig. 2** The 14 most numerous species for individual trees recorded in the Survey (Unwins, TPOs, and significant trees; trees in groups are not included in this count)

| Areas   | 1.<br>TPOs (2012) | 2.<br>TPOs<br>observed | 3.<br>Unwins<br>(1913) | 4.<br>Unwins<br>observed | 5.<br>Significant<br>Trees | 6.<br>Significant<br>Groups | 7.<br>No. of trees<br>in Groups | 8.<br>TPO<br>Recommend<br>ations |
|---------|-------------------|------------------------|------------------------|--------------------------|----------------------------|-----------------------------|---------------------------------|----------------------------------|
| Area 1  | 15                | 15                     | 17                     | 13                       | 29                         | 5                           | 76                              | 4                                |
| Area 2  | 29                | 29                     | 62                     | 40                       | 35                         | 18                          | 99                              | 13                               |
| Area 3  | 13                | 9                      | 21                     | 8                        | 38                         | 7                           | 19                              | 5                                |
| Area 4  | 93                | 60                     | 14                     | 3                        | 64                         | 34                          | 94                              | 6                                |
| Area 5  | 70                | 48                     | 16                     | 12                       | 10                         | 2                           | 11                              | 2                                |
| Area 6  | 27                | 22                     | 19                     | 6                        | 73                         | 33                          | 90                              | 6                                |
| Area 7  | 39                | 27                     | 0                      | 0                        | 10                         | 13                          | 45                              | 1                                |
| Area 8  | 83                | 45                     | 0                      | 0                        | 152                        | 17                          | 50                              | 13                               |
| Area 9  | 0                 | 0                      | 0                      | 0                        | 14                         | 5                           | 54                              | 1                                |
| Area 10 | 4                 | 4                      | 0                      | 0                        | 58                         | 21                          | 72                              | 2                                |
| Area 11 | 21                | 13                     | 0                      | 0                        | 40                         | 27                          | 94                              | 1                                |
| Area 12 | 11                | 7                      | 0                      | 0                        | 11                         | 10                          | 32                              | 1                                |
| Area 13 | 38                | 30                     | 0                      | 0                        | 126                        | 28                          | 86                              | 7                                |
| Area 14 | 74                | 55                     | 0                      | 0                        | 7                          | 8                           | 23                              | 1                                |
| Area 15 | 36                | 24                     | 0                      | 0                        | 35                         | 22                          | 65                              | 11                               |
| Area 16 | 0                 | 0                      | 1                      | 1                        | 5                          | 1                           | 11                              | 0                                |
| Total   | 553               | 388                    | 150 <sup>1</sup>       | 83                       | <b>707</b> <sup>2</sup>    | <b>251</b> <sup>3</sup>     | 921                             | 74                               |