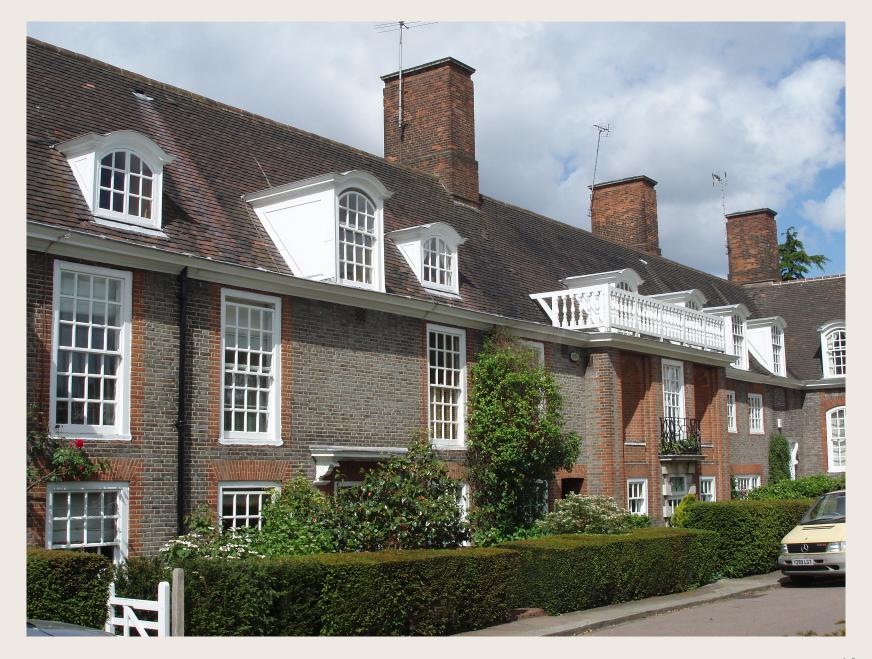

"Without the prior consent of the Trust no garden or forecourt shall be built upon nor the general appearance be substantially altered nor any garden be substantially paved over."

"Without the consent of the Trust no boundary or other walls or fences shall be erected nor shall any trees or hedges be cur down or destroyed or removed."