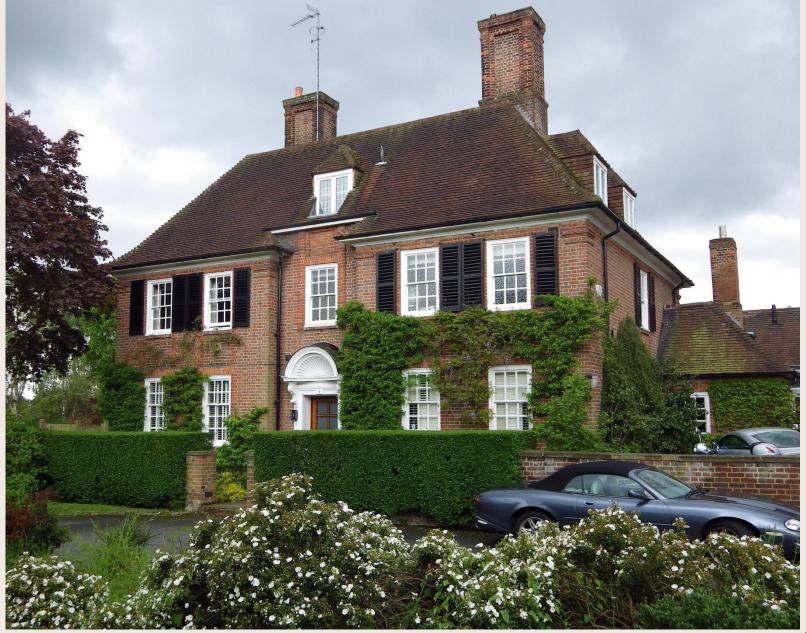

"Without the prior consent of the Trust no garden or forecourt shall be built upon nor the general appearance be substantially altered nor any garden be substantially paved over."

"Without the consent of the Trust no boundary or other walls or fences shall be erected nor shall any trees or hedges be cur down or destroyed or removed."