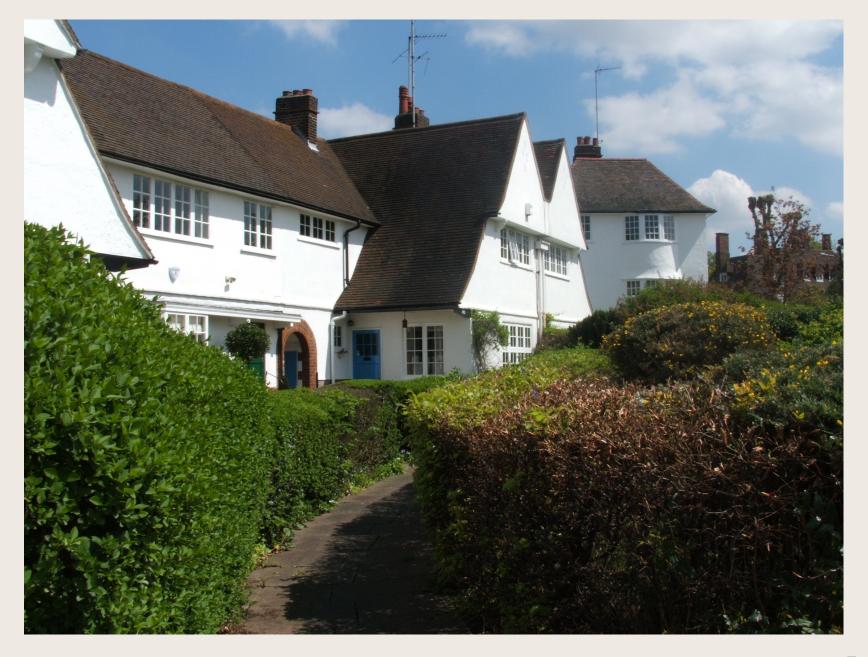

"Without the prior consent of the Trust no garden or forecourt shall be built upon nor the general appearance be substantially altered nor any garden be substantially paved over."

"Without the consent of the Trust no boundary or other walls or fences shall be erected nor shall any trees or hedges be cur down or destroyed or removed."