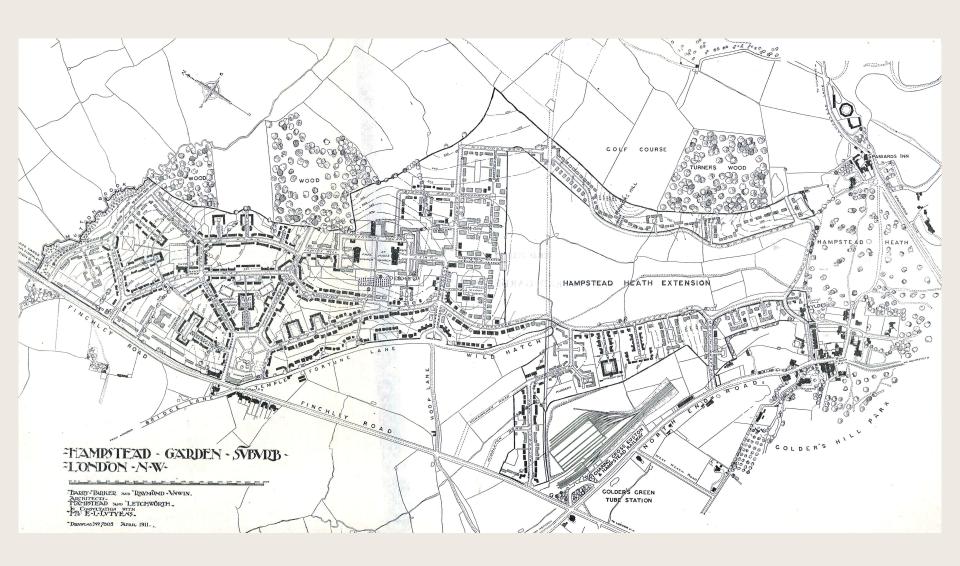

## Raymond Unwin

"London must reach farther out into the country. Cannot worthy instead of unworthy houses be built there, and so disposed that trees, hedgerows and woodland places may remain, with birds to sing in them?"