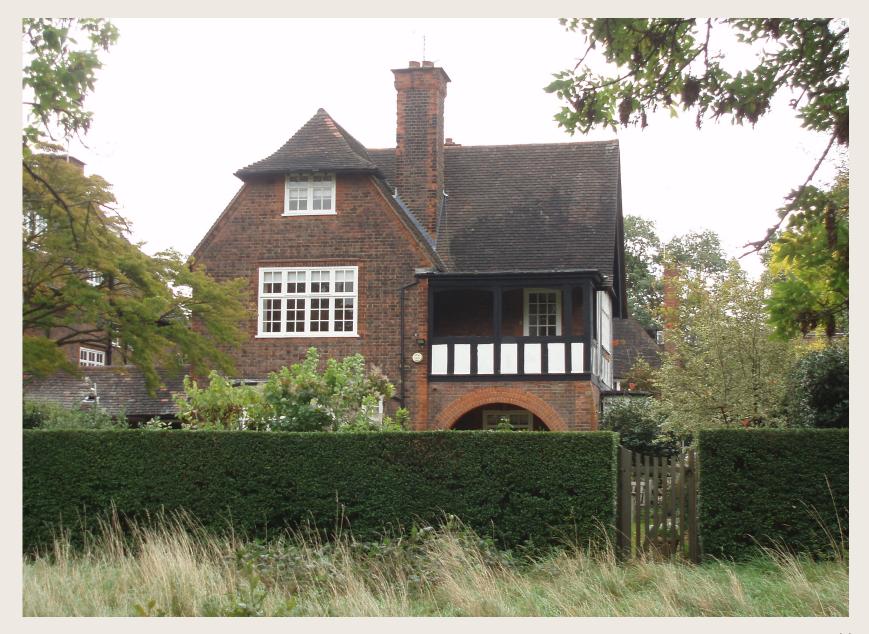

"Without the prior consent of the Trust no garden or forecourt shall be built upon nor the general appearance be substantially altered nor any garden be substantially paved over."

"Without the consent of the Trust no boundary or other walls or fences shall be erected nor shall any trees or hedges be cur down or destroyed or removed."