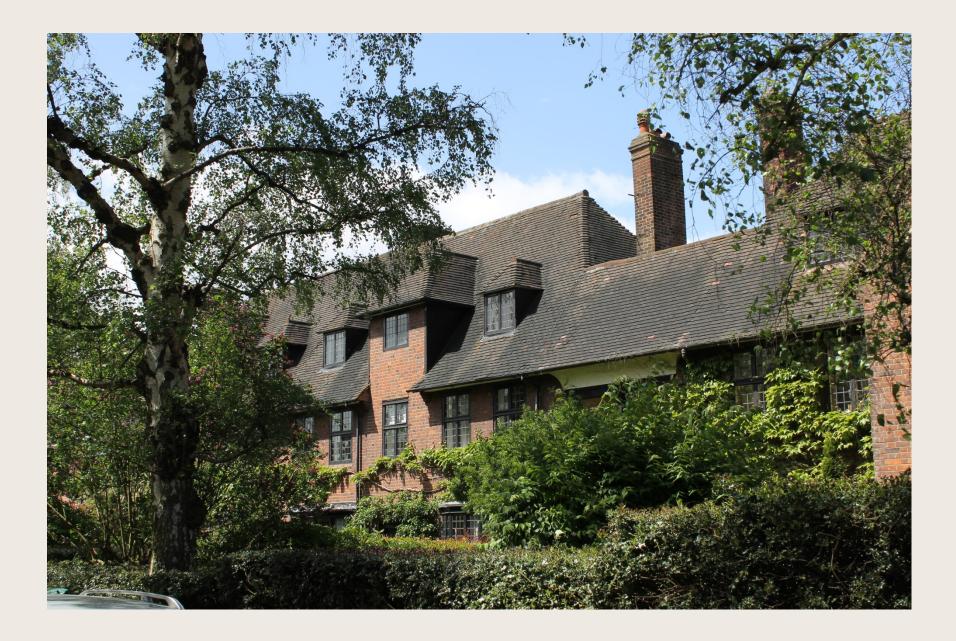

**Fig. 2** The 14 most numerous species for individual trees recorded in the Survey (Unwins, TPOs, and significant trees; trees in groups are not included in this count)

| Areas   | 1.<br>TPOs (2012) | 2.<br>TPOs<br>observed | 3.<br>Unwins<br>(1913) | 4.<br>Unwins<br>observed | 5.<br>Significant<br>Trees | 6.<br>Significant<br>Groups | 7.<br>No. of trees<br>in Groups | 8.<br>TPO<br>Recommend<br>ations |
|---------|-------------------|------------------------|------------------------|--------------------------|----------------------------|-----------------------------|---------------------------------|----------------------------------|
| Area 1  | 15                | 15                     | 17                     | 13                       | 29                         | 5                           | 76                              | 4                                |
| Area 2  | 29                | 29                     | 62                     | 40                       | 35                         | 18                          | 99                              | 13                               |
| Area 3  | 13                | 9                      | 21                     | 8                        | 38                         | 7                           | 19                              | 5                                |
| Area 4  | 93                | 60                     | 14                     | 3                        | 64                         | 34                          | 94                              | 6                                |
| Area 5  | 70                | 48                     | 16                     | 12                       | 10                         | 2                           | 11                              | 2                                |
| Area 6  | 27                | 22                     | 19                     | 6                        | 73                         | 33                          | 90                              | 6                                |
| Area 7  | 39                | 27                     | 0                      | 0                        | 10                         | 13                          | 45                              | 1                                |
| Area 8  | 83                | 45                     | 0                      | 0                        | 152                        | 17                          | 50                              | 13                               |
| Area 9  | 0                 | 0                      | 0                      | 0                        | 14                         | 5                           | 54                              | 1                                |
| Area 10 | 4                 | 4                      | 0                      | 0                        | 58                         | 21                          | 72                              | 2                                |
| Area 11 | 21                | 13                     | 0                      | 0                        | 40                         | 27                          | 94                              | 1                                |
| Area 12 | 11                | 7                      | 0                      | 0                        | 11                         | 10                          | 32                              | 1                                |
| Area 13 | 38                | 30                     | 0                      | 0                        | 126                        | 28                          | 86                              | 7                                |
| Area 14 | 74                | 55                     | 0                      | 0                        | 7                          | 8                           | 23                              | 1                                |
| Area 15 | 36                | 24                     | 0                      | 0                        | 35                         | 22                          | 65                              | 11                               |
| Area 16 | 0                 | 0                      | 1                      | 1                        | 5                          | 1                           | 11                              | 0                                |
| Total   | 553               | 388                    | 150 <sup>1</sup>       | 83                       | <b>707</b> <sup>2</sup>    | <b>251</b> <sup>3</sup>     | 921                             | 74                               |