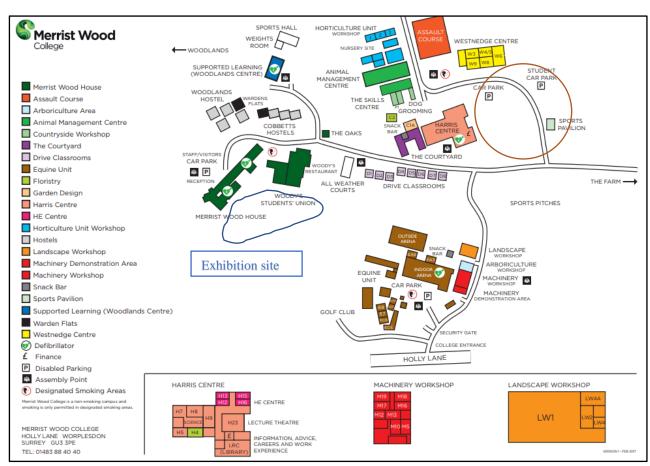

### **Arboricultural Association Student Event – Joining Instructions**

| Date       | Friday 19 & Saturday 20 October 2018                                                                                                                                                            |
|------------|-------------------------------------------------------------------------------------------------------------------------------------------------------------------------------------------------|
| Times      | Friday 12.15 pm                                                                                                                                                                                 |
| Venue      | will be distributed on the day.  Merrist Wood College Holly Lane Worplesdon Guildford Surrey GU3 3PE  Please park in the main car park as you enter, highlighted on map below. Parking is free. |
| Directions | Google Maps                                                                                                                                                                                     |
| Contact    | Emma Hall (Training Admin): 01242 522 152                                                                                                                                                       |