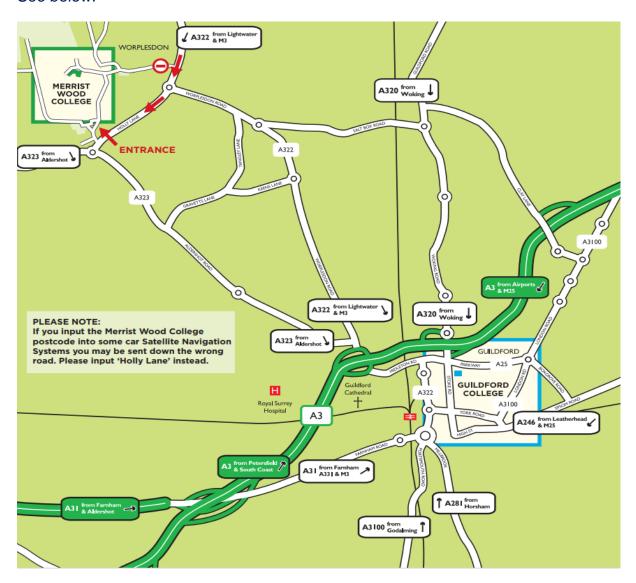

ver arboriculture conference for students

Food and drink will need to be purchased on the day or you are welcome to bring a packed lunch.

If you are camping charges will apply for the use of the showers etc. This will be invoiced separately.

If you are camping or plan to please contact Julie Tanner <a href="mailto:jtanner@guildford.ac.uk">jtanner@guildford.ac.uk</a> to arrange this. Please be aware camping is not permitted unless a responsible adult is with your group. No alcohol is allowed on site.

Please ensure you are wearing your wristbands on both days to ensure entry.

If you have any special requirements please contact me on the email above.





**Notes** 



# First ever arboriculture conference for students

### **How to get to Merrist Wood College**

#### By Car See below.



#### **By Train**

The closest main line station is Guildford, where you can then get a connecting bus to Fairlands Estate where Merrist Wood is 17 minute walk or 10 minute taxi ride.