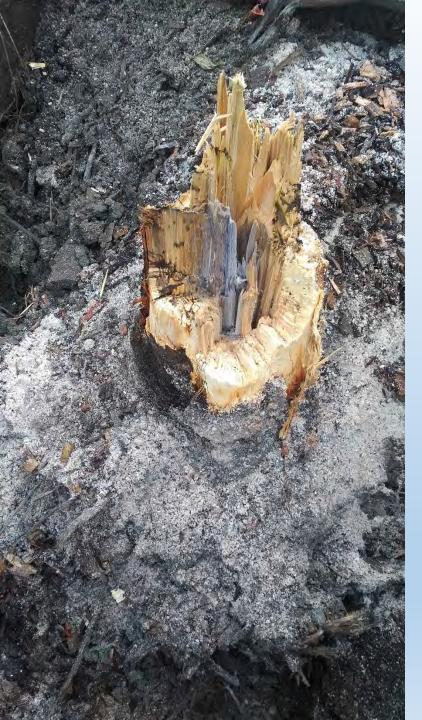

### Pseudomonas syringae pv. aesculi, Lorenz von Ehren, June 2015

Tilia x europaea 'Pallida', Lorenz von Ehren, October 2015