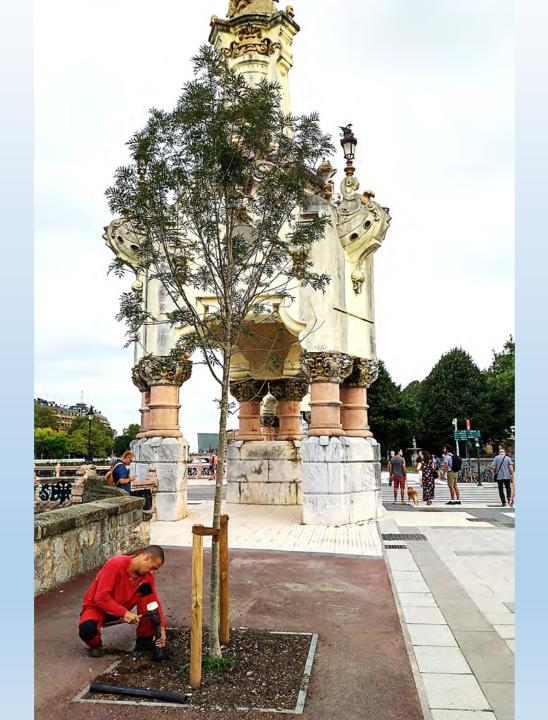

## December 2016

February 2017, 3 new limes planted with soil aeration pipes

12 existing limes air spaded