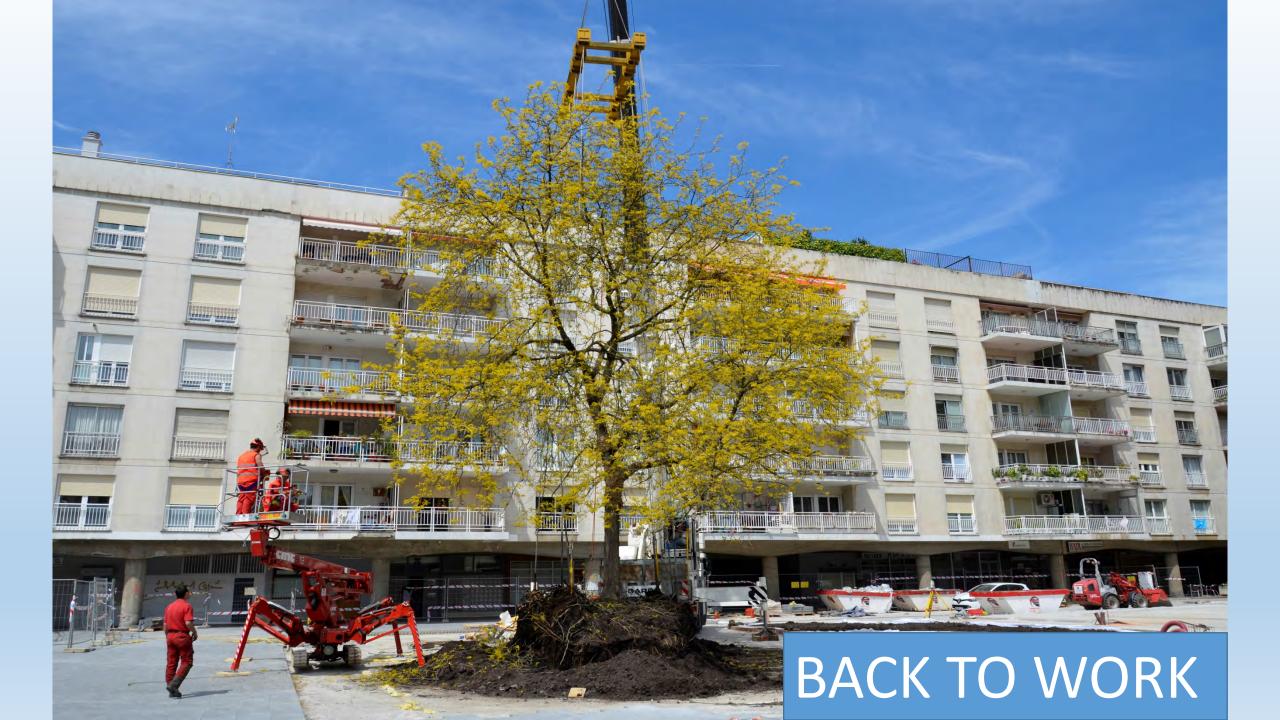

## December 2016

February 2017, 3 new limes planted with soil aeration pipes

12 existing limes air spaded