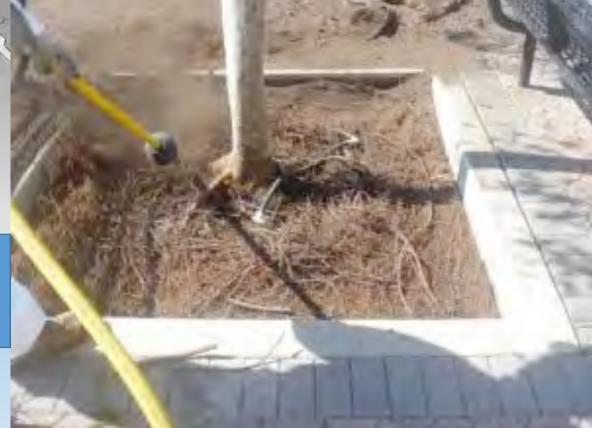

## December 2016

February 2017, 3 new limes planted with soil aeration pipes

12 existing limes air spaded