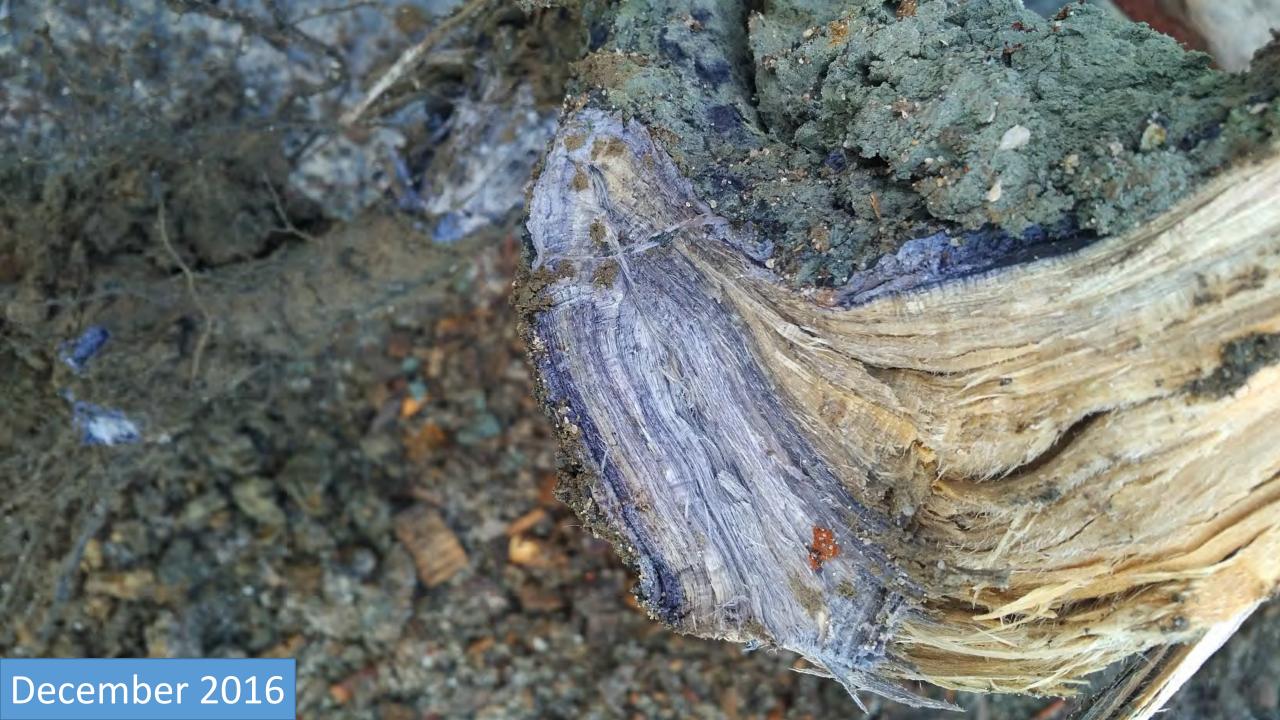

## December 2016

February 2017, 3 new limes planted with soil aeration pipes

12 existing limes air spaded