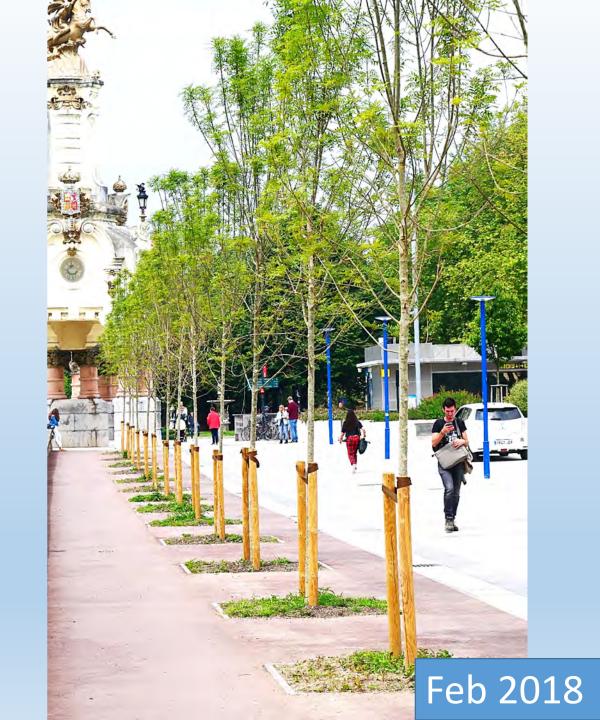

## December 2016

February 2017, 3 new limes planted with soil aeration pipes

12 existing limes air spaded