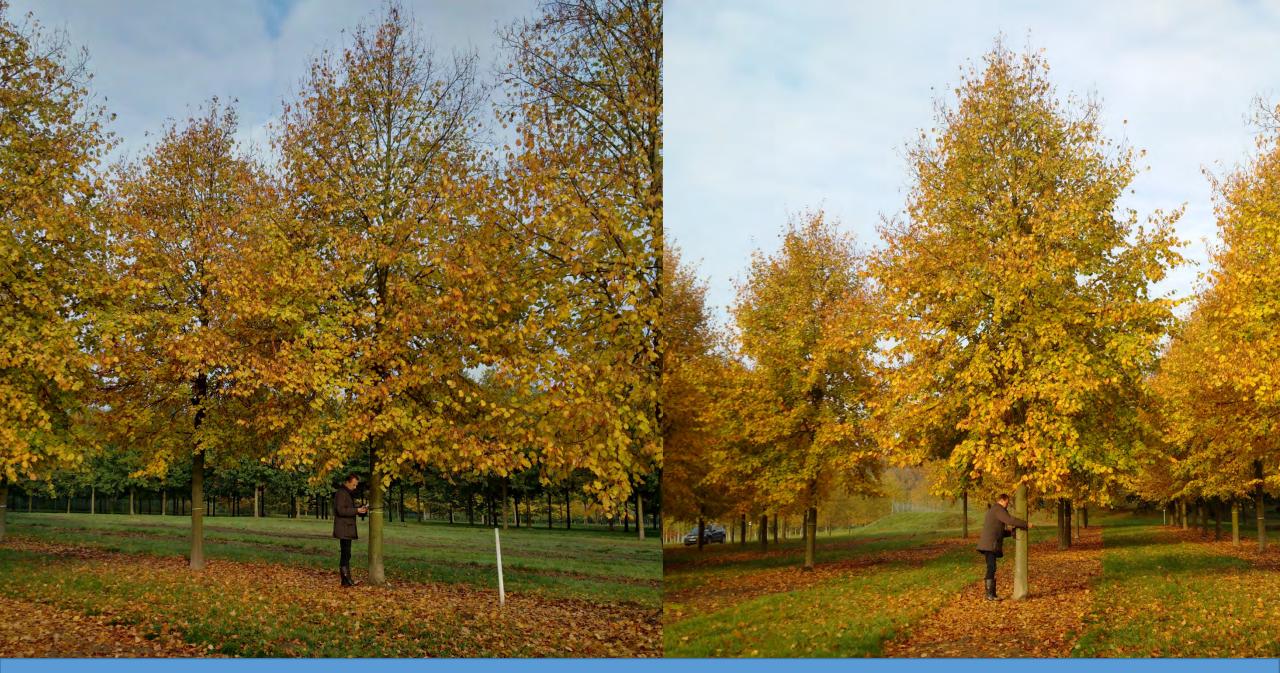

## December 2016

February 2017, 3 new limes planted with soil aeration pipes

12 existing limes air spaded