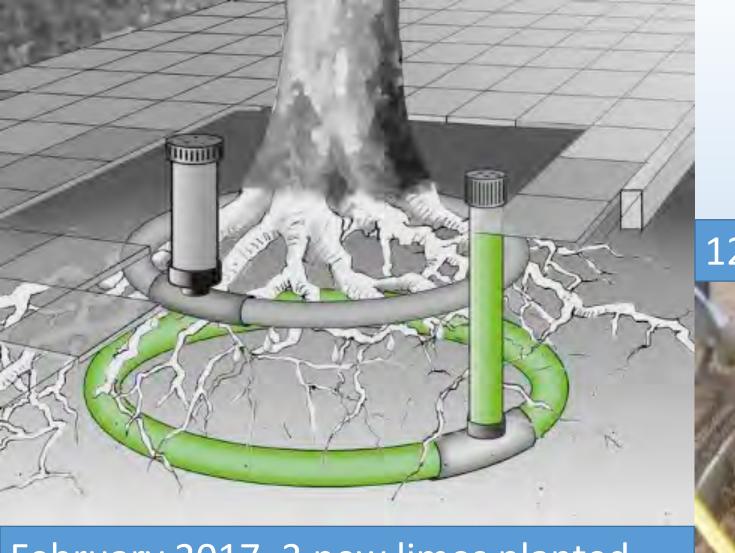

## December 2016

February 2017, 3 new limes planted with soil aeration pipes

12 existing limes air spaded