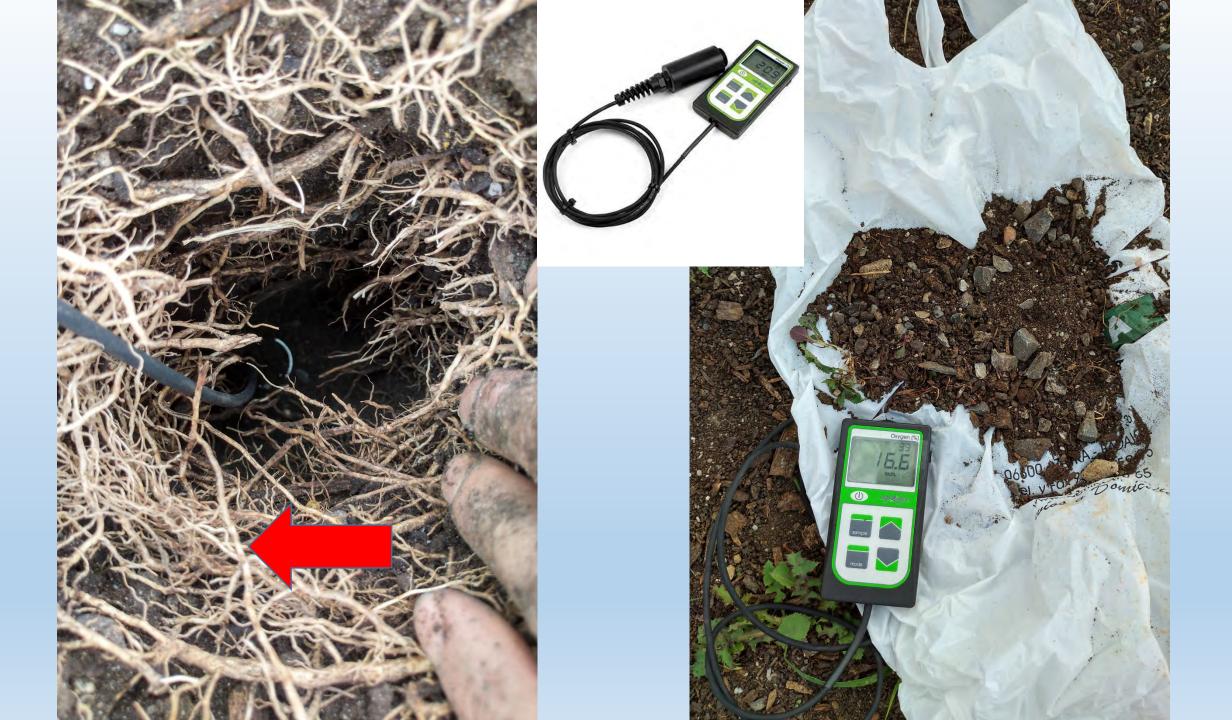

## December 2016

February 2017, 3 new limes planted with soil aeration pipes

12 existing limes air spaded