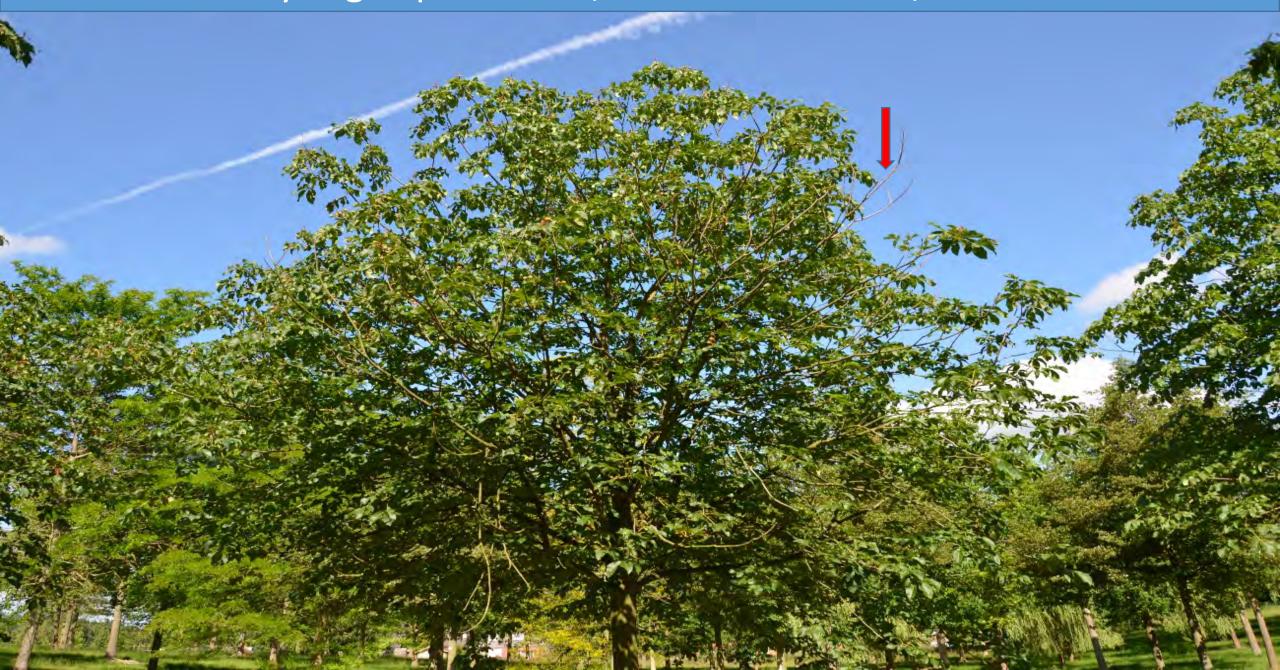

### Pseudomonas syringae pv. aesculi, Lorenz von Ehren, June 2015

Tilia x europaea 'Pallida', Lorenz von Ehren, October 2015