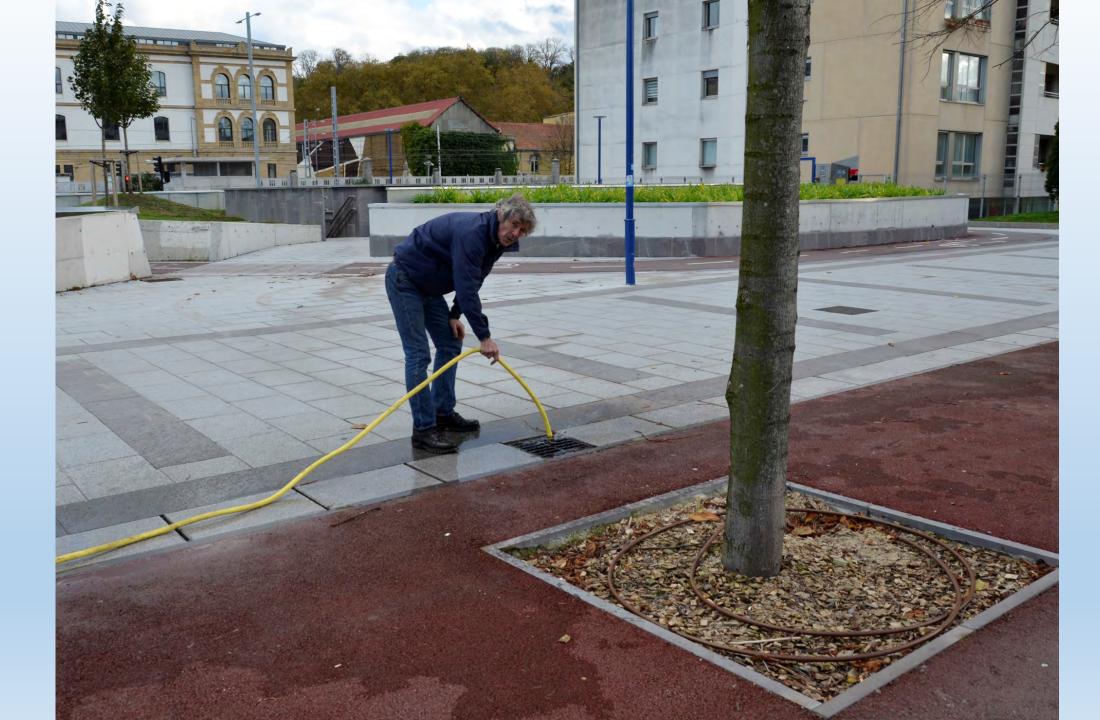

## December 2016

February 2017, 3 new limes planted with soil aeration pipes

12 existing limes air spaded