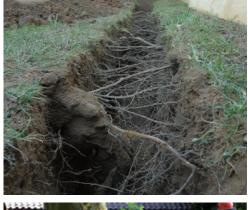

**Arb-Ex** 

The Arb-Ex is an Air Excavation tool specifically a designed for use around tree roots.

Its ergonomically designed so its can be used for long periods and small enough to get into and below roots.