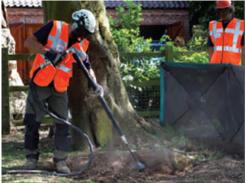

**Arb-Ex** 

The Arb-Ex is an Air Excavation tool specifically a designed for use around tree roots.

Its ergonomically designed so its can be used for long periods and small enough to get into and below roots.

The Arb-Ex has quick change nozzles:

- Precision Enables you to safely remove soil from around the smallest roots.
- Power Allows rapid removal of soil.
- Decompaction This nozzle is designed to gently decompaction and mix in organic matter, helping improve rooting potential.