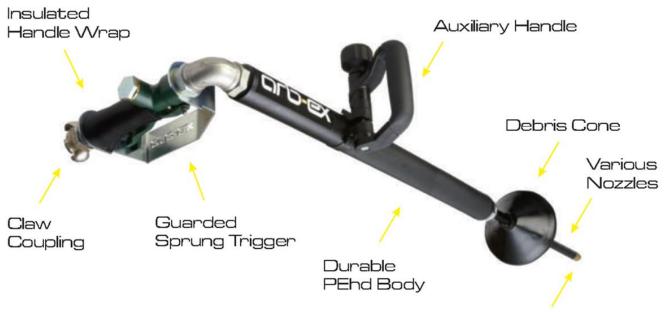

**Arb-Ex** 

The Arb-Ex is an Air Excavation tool specifically a designed for use around tree roots.

Its ergonomically designed so its can be used for long periods and small enough to get into and below roots.

The Arb-Ex has quick change nozzles:

- Precision Enables you to safely remove soil from around the smallest roots.
- Power Allows rapid removal of soil.
- Decompaction This nozzle is designed to gently decompaction and mix in organic matter, helping improve rooting potential.