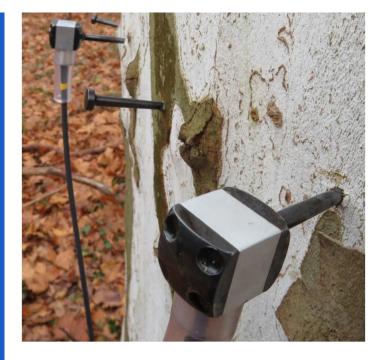

## Arborsonic 3D Tomograph LUDWIG SENSORS Now Available

Ludwig sensors are a New addition to the Fakopp 3D Arborsonic Tomograph range.

They are intermediate
Arborsonic sensors and just like
Beethoven, even though being
deaf they make a Perfect Sound,
which is detectable by the main
sensors. These work with the
latest free software update.

Ludwig sensors provide enhanced geometry information.

Improve the accuracy of Tomograms and improve Safety Factor calculations.

They can be turned on and off to compare Tomograms, which can be used to generate separate Safety Calculations without losing any data.

Better still they are a fraction of the cost of additional Piezo sensors meaning you can significantly enhance your scan details, and get a better representation of the internal condition of suspect trees more affordably.