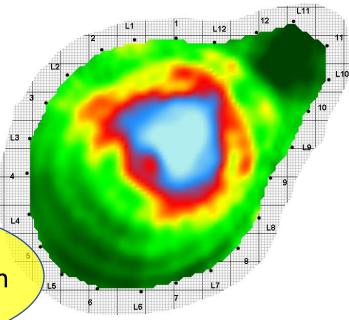

Prices from **£45.00+VAT** each

Call for info

A typical detail scan with 12 Sensors

**Improved detail using Ludwig Sensors** 

for further details