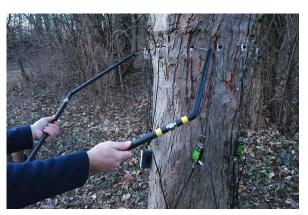

## **Bluetooth Callipers**

The FAKOPP Bluetooth Callipers are designed to be used in conjunction with Arborsonic 3D and ArborElectro Tomography systems.

The Callipers both speed up and improve the accuracy of sensor geometry measurements.

The 1100mm Callipers can be extended to 2000mm by the addition of an insert and can be calibrated in under 10 seconds.

Send accurate measurements directly to your Phone, Tablet or PC via Bluetooth<sup>®</sup> at the press of a button.

The software keeps you on track via audio instructions and all controls are via the single button control.

> 1100mm - from **£1995+VAT**

> > Call for info

www.treediagnostics.co.uk Call 07831 530563