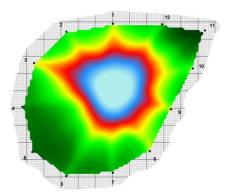

Arborsonic 3D

The standard sensor package

The NEW Ludwig sensors provide more detail

1 L12

Interactive 3D viewing of Tomograms

The Arborsonic 3D is a Sonic Tomography System, using up to 32 sensors enabling detailed assessment of trees suspected of decay or defect.