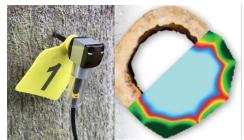

From as few as 8no. Piezo sensors and 8no. Ludwig sensors you can show details of internal tree defects that can be investigated, complete with built in Biomechanical information and safetyfactor to inform management recommendations.

The new Ludwig sensors bring an improved level of detail at low cost. Helping the Arborsonic 3D to be the cutting edge for tree Tomography.

The Arborsonic software allows operators to easily calculate safety factors based on site images.