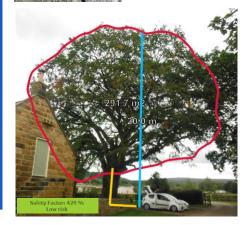

The new Ludwig sensors bring an improved level of detail at low cost. Helping the Arborsonic 3D to be the cutting edge for tree Tomography.

The Arborsonic software allows operators to easily calculate safety factors based on site images.