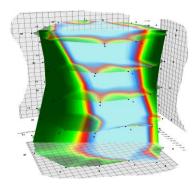

Arborsonic 3D

The standard sensor package

The NEW Ludwig sensors provide more detail

1 L12

Interactive 3D viewing of Tomograms

The Arborsonic 3D is a Sonic Tomography System, using up to 32 sensors enabling detailed assessment of trees suspected of decay or defect.