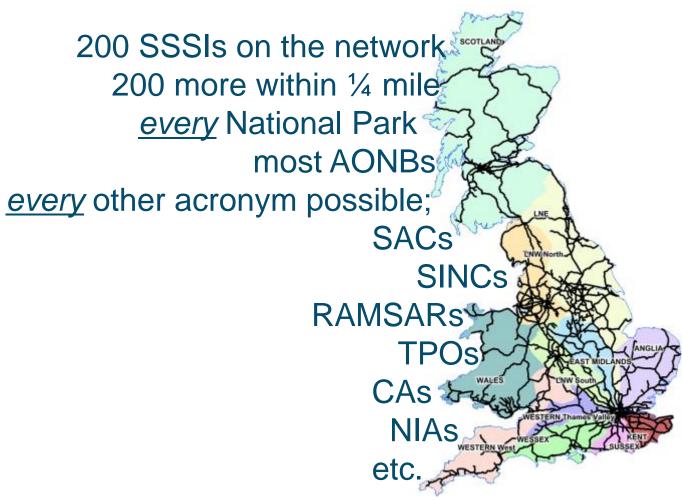

#### **Natural capital**

Safety, Technical and Engineering

Health & Safety

Finance

Engineering

**Business Management** 

Environment & Sustainable Development

Health & Safety Finance Engineering Business Management