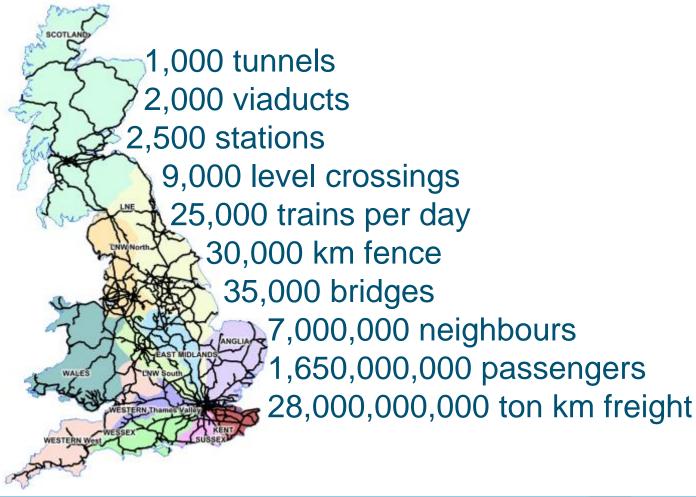

#### All within an area the size of the Isle of Wight (40,000 ha)

#### Plus;

- 25 kV AC overhead, and
- 750 V DC at ground level, and
- Trains passing at 200kph

Safety, Technical and Engineering

Health & Safety
Finance

Engineering Business Management